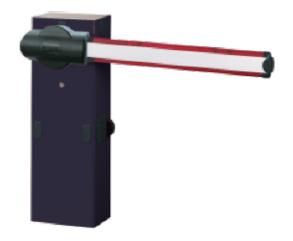

#### **Automatic barriers - road barriers**

Range of barriers for very intensive use, for clear openings up to 6 m. The wide range of accessories available makes them ideal in any context.

#### Relevant features

Control unit with programming display and built-in dual channel radio receiver.

They enable useful passages up to 6 m to be covered thanks to the new round boom

Also available in Moovi 30S rapid version with opening speed of 1.5s (plus slowing) and intensive use.