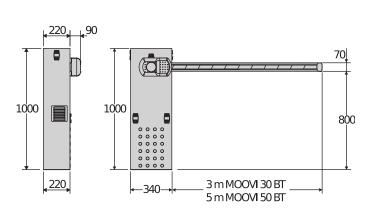

# MOOVI

| mee vi        |                   |                                                                                                                                                                                                         |  |  |  |  |
|---------------|-------------------|---------------------------------------------------------------------------------------------------------------------------------------------------------------------------------------------------------|--|--|--|--|
| Code          | Name              | Description                                                                                                                                                                                             |  |  |  |  |
| P940062 00002 | M00VI 30          | Barrier with 230 V motor power supply for clear opening up to 3 m and opening time 4 s. Impact resistance by means of Sensitive edge. Grey RAL 7015 Control unit with display and built-in receiver     |  |  |  |  |
| P940062 00102 | MOOVI 30 RAL      | Barrier with 230 V power supply for clear opening up to 3 m and opening time 4 s. Impact resistance by means of Sensitive edge. RAL colour as requested Control unit with display and built-in receiver |  |  |  |  |
| P940063 00002 | MOOVI 30 RMM      | Barrier with 230 V motor power supply for clear opening up to 3 m and opening time 4 s. Impact resistance by means of Encoder. Grey RAL 7015 Control unit with display and built-in receiver            |  |  |  |  |
| P940063 00102 | MOOVI 30 RMM RAL  | Barrier with 230 V power supply for clear opening up to 3 m and opening time 4 s. Impact resistance by means of Encoder. RAL colour as requested Control unit with display and built-in receiver        |  |  |  |  |
| P940064 00002 | MOOVI 30S         | Barrier with 230 V motor power supply for clear opening up to 3 m and opening time 1.5+rall s. Impact resistance by means of Encoder. Grey RAL 7015 Rapid barrier                                       |  |  |  |  |
| P940064 00102 | MOOVI 305 RAL     | Barrier with 230 V power supply for clear opening up to 3 m and opening time 1.5+rall s. Impact resistance by means of Encoder. RAL colour as requested Rapid barrier                                   |  |  |  |  |
| P940031 00002 | MOOVI 305 INOX    | Barrier with 230 V power supply for openings of up to 3 m and opening time of 1.5+rall s. Impact resistance via Encoder. Stainless steel structure Rapid barrier                                        |  |  |  |  |
| P940065 00002 | MOOVI 60          | Barrier with 230 V motor power supply for clear opening up to 6 m and opening time 8 s. Impact resistance by means of Sensitive edge. Grey RAL 7015 Control unit with display and built-in receiver     |  |  |  |  |
| P940065 00102 | MOOVI 60 RAL      | Barrier with 230 V power supply for clear opening up to 6 m and opening time 8 s. Impact resistance by means of Sensitive edge. RAL colour as requested Control unit with display and built-in receiver |  |  |  |  |
| P940066 00002 | MOOVI 60 RMM      | Barrier with 230 V motor power supply for clear opening up to 6 m and opening time 8 s. Impact resistance by means of Encoder. Grey RAL 7015 Control unit with display and built-in receiver            |  |  |  |  |
| P940066 00102 | MOOVI 60 RMM RAL  | Barrier with 230 V power supply for clear opening up to 6 m and opening time 8 s. Impact resistance by means of Encoder. RAL colour as requested Control unit with display and built-in receiver        |  |  |  |  |
| P940066 00004 | MOOVI GORMM INOX  | Barrier with 230 V power supply for openings of up to 6 m and opening time of 8 s. Impact resistance via Encoder. Stainless steel structure Control unit with display and built-in receiver             |  |  |  |  |
| P940027 00004 | MOOVI 30 RMM INOX | Barrier with 230 V power supply for openings of up to 3 m and opening time of 8 s. Impact resistance via Encoder. Stainless steel structure Control unit with display and built-in receiver             |  |  |  |  |
|               |                   |                                                                                                                                                                                                         |  |  |  |  |