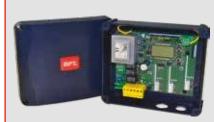

ALPHA BOM: Built-in control unit for Moovi barrier
OPAALPHA\_BOM - ALPHA BOM - Recommended

- · Built-in control unit for Moovi barrier
- · Integrated dual-channel receiver
- · Dip switch programming, potentiometers