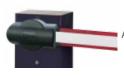

#### **Automatic barriers - road barriers**

Range of barriers for very intensive use, for clear openings up to 6 m. The wide range of accessories available makes them ideal in any context.

#### Relevant features

Control unit with programming display and built-in dual channel radio receiver.

They enable useful passages up to 6 m to be covered thanks to the new round boom

Also available in Moovi 30S rapid version with opening speed of 1.5s (plus slowing) and intensive use.