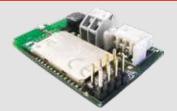

LEO MV D: Control unit for MOOVI D113726 00002 - LEO MV D - Recommended

- $\cdot$   $\,$  Main features: integrated dual-channel receiver, slowdown during opening and closing
- · Display programming

|                          | W00VI 30       | MOOVI 30 RAL   | MOOVI 30 RMM   | MOOVI 30 RMM RAL | M00VI 30S    | MOOVI 305 RAL |
|--------------------------|----------------|----------------|----------------|------------------|--------------|---------------|
| Clear opening            | 3 m            | 3 m            | 3 m            | 3 m              | 3 m          | 3 m           |
| Control unit             | ALPHA BOM      | ALPHA BOM      | LEO MV D       | LEO MV D         | LEO MV D     | LEO MV D      |
| Motor power supply       | 230 V          | 230 V          | 230 V          | 230 V            | 230 V        | 230 V         |
| Power consumption        | 300 W          | 300 W          | 300 W          | 300 W            | 300 W        | 300 W         |
| Type of limit switch     | Electronic     | Electronic     | Electronic     | Electronic       | Electronic   | Electronic    |
| Slowdown                 |                |                | Yes            | Yes              | Yes          | Yes           |
| Locking                  | Mechanical     | Mechanical     | Mechanical     | Mechanical       | Mechanical   | Mechanical    |
| Release                  | Personal key   | Personal key   | Personal key   | Personal key     | Personal key | Personal key  |
| Impact reaction          | Sensitive edge | Sensitive edge | Encoder        | Encoder          | Encoder      | Encoder       |
| Frequency of use         | Semi intensive | Semi intensive | Semi intensive | Semi intensive   | intensive    | intensive     |
| Protection rating        | IP24           | IP24           | IP24           | IP24             | IP24         | IP24          |
| Environmental conditions | -20 ÷ 50 °C      | -20 ÷ 50 °C  | -20 ÷ 50 °C   |