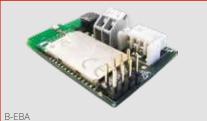

The B-EBA expansion cards make it possible to connect external devices such as PCs, smartphones and tablets to a BFT operator and a Clonix receiver or to connect multiple BFT products in a U-Link network. These accessories integrate with U-Link technology and with Bluetooth, Wifi, Z-Wave and TCP/IP protocols as well as with the RS485 serial interface. A device that demonstrates exactly what BFT means by interconnectivity.