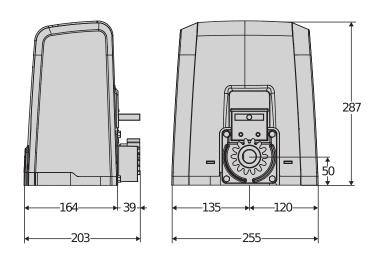

## **DEIMOS AC A**

| Code                                                                                                                | Name                                                                                                                                                                                                                                     |          | Description                                                                                                                                                                                                                                                                                                                                                                                                                                                                                                                                                                                                                                                                                                                                                                                                                                                                                                                                                                                                                                                                                                                                                                                                                                                                                                                                                                                                                                                                                                                                                                                                                                                                                                                                                                                                  |  |  |
|---------------------------------------------------------------------------------------------------------------------|------------------------------------------------------------------------------------------------------------------------------------------------------------------------------------------------------------------------------------------|----------|--------------------------------------------------------------------------------------------------------------------------------------------------------------------------------------------------------------------------------------------------------------------------------------------------------------------------------------------------------------------------------------------------------------------------------------------------------------------------------------------------------------------------------------------------------------------------------------------------------------------------------------------------------------------------------------------------------------------------------------------------------------------------------------------------------------------------------------------------------------------------------------------------------------------------------------------------------------------------------------------------------------------------------------------------------------------------------------------------------------------------------------------------------------------------------------------------------------------------------------------------------------------------------------------------------------------------------------------------------------------------------------------------------------------------------------------------------------------------------------------------------------------------------------------------------------------------------------------------------------------------------------------------------------------------------------------------------------------------------------------------------------------------------------------------------------|--|--|
| P925230 00002                                                                                                       |                                                                                                                                                                                                                                          |          | Operator 230 V for sliding gates up to 600 kg in weight. Leaf speed 9 m/min. Unit with removable standard terminals. Frontal screws.                                                                                                                                                                                                                                                                                                                                                                                                                                                                                                                                                                                                                                                                                                                                                                                                                                                                                                                                                                                                                                                                                                                                                                                                                                                                                                                                                                                                                                                                                                                                                                                                                                                                         |  |  |
| P925230 00005                                                                                                       |                                                                                                                                                                                                                                          |          | Operator 230 V for sliding gates up to 600 kg in weight. Leaf speed 9 m/min. Frontal screws                                                                                                                                                                                                                                                                                                                                                                                                                                                                                                                                                                                                                                                                                                                                                                                                                                                                                                                                                                                                                                                                                                                                                                                                                                                                                                                                                                                                                                                                                                                                                                                                                                                                                                                  |  |  |
| P925230 00003                                                                                                       | DEIMOS AC AGOD V                                                                                                                                                                                                                         |          | Operator 230 V for sliding gates up to 370 kg in weight. Leaf speed 11 m/min. Unit with removable standard terminals Frontal screws                                                                                                                                                                                                                                                                                                                                                                                                                                                                                                                                                                                                                                                                                                                                                                                                                                                                                                                                                                                                                                                                                                                                                                                                                                                                                                                                                                                                                                                                                                                                                                                                                                                                          |  |  |
| P925230 00001                                                                                                       |                                                                                                                                                                                                                                          |          | Operator 120 V for sliding gates up to 600 kg in weight. Leaf speed 9 m/min. Unit with removable standard terminals Frontal screws                                                                                                                                                                                                                                                                                                                                                                                                                                                                                                                                                                                                                                                                                                                                                                                                                                                                                                                                                                                                                                                                                                                                                                                                                                                                                                                                                                                                                                                                                                                                                                                                                                                                           |  |  |
| P925230 00004                                                                                                       |                                                                                                                                                                                                                                          |          | Operator 120 V for sliding gates up to 370 kg in weight. Leaf speed 11 m/min. Unit with removable standard terminals Frontal screws                                                                                                                                                                                                                                                                                                                                                                                                                                                                                                                                                                                                                                                                                                                                                                                                                                                                                                                                                                                                                                                                                                                                                                                                                                                                                                                                                                                                                                                                                                                                                                                                                                                                          |  |  |
| P925253 00002                                                                                                       |                                                                                                                                                                                                                                          |          | Operator 230 V for sliding gates up to 800 kg in weight. Leaf speed 9 m/min. Brake and clutch electronically managed. Limit switch Electromechanical                                                                                                                                                                                                                                                                                                                                                                                                                                                                                                                                                                                                                                                                                                                                                                                                                                                                                                                                                                                                                                                                                                                                                                                                                                                                                                                                                                                                                                                                                                                                                                                                                                                         |  |  |
| P925231 00005                                                                                                       | DEIMOS AC A800 SQ                                                                                                                                                                                                                        |          | Operator 230 V for sliding gates up to 800 kg in weight. Leaf speed 9 m/min. Brake and clutch electronically managed. Limit switch Electromechanical                                                                                                                                                                                                                                                                                                                                                                                                                                                                                                                                                                                                                                                                                                                                                                                                                                                                                                                                                                                                                                                                                                                                                                                                                                                                                                                                                                                                                                                                                                                                                                                                                                                         |  |  |
| P925253 00003                                                                                                       | DEIMOS AC A800 V SL DN                                                                                                                                                                                                                   |          | Operator 230 V for sliding gates up to 400 kg in weight. Leaf speed 11 m/min. Brake and clutch electronically managed. Limit switch Electromechanical                                                                                                                                                                                                                                                                                                                                                                                                                                                                                                                                                                                                                                                                                                                                                                                                                                                                                                                                                                                                                                                                                                                                                                                                                                                                                                                                                                                                                                                                                                                                                                                                                                                        |  |  |
| P925231 00001                                                                                                       | DEIMOS AC A800 120                                                                                                                                                                                                                       |          | Operator 120 V for sliding gates up to 800 kg in weight. Leaf speed 9 m/min. Brake<br>and clutch electronically managed. Limit switch Electromechanical                                                                                                                                                                                                                                                                                                                                                                                                                                                                                                                                                                                                                                                                                                                                                                                                                                                                                                                                                                                                                                                                                                                                                                                                                                                                                                                                                                                                                                                                                                                                                                                                                                                      |  |  |
| P925253 00001                                                                                                       | DEIMOS AC A800 120 SL DN                                                                                                                                                                                                                 | new      | Operator 120 V for sliding gates up to 800 kg in weight. Leaf speed 9 m/min. Brake<br>and clutch electronically managed. Limit switch Electromechanical                                                                                                                                                                                                                                                                                                                                                                                                                                                                                                                                                                                                                                                                                                                                                                                                                                                                                                                                                                                                                                                                                                                                                                                                                                                                                                                                                                                                                                                                                                                                                                                                                                                      |  |  |
| P925231 00004                                                                                                       | DEIMOS AC A800 120 V                                                                                                                                                                                                                     |          | Operator 120 V for sliding gates up to 400 kg in weight. Leaf speed 11 m/min. Brake<br>and clutch electronically managed. Limit switch Electromechanical                                                                                                                                                                                                                                                                                                                                                                                                                                                                                                                                                                                                                                                                                                                                                                                                                                                                                                                                                                                                                                                                                                                                                                                                                                                                                                                                                                                                                                                                                                                                                                                                                                                     |  |  |
| P925253 00004                                                                                                       | DEIMOS AC A800 120 V SL DN                                                                                                                                                                                                               | new      | Operator 120 V for sliding gates up to 400 kg in weight. Leaf speed 11 m/min. Brake and clutch electronically managed. Limit switch Electromechanical                                                                                                                                                                                                                                                                                                                                                                                                                                                                                                                                                                                                                                                                                                                                                                                                                                                                                                                                                                                                                                                                                                                                                                                                                                                                                                                                                                                                                                                                                                                                                                                                                                                        |  |  |
| R925281 00002                                                                                                       | DEIMOS AC <mark>KIT</mark> A600 FRA                                                                                                                                                                                                      |          | Complete kit 230 V for sliding gates weighing up to 600 kg. Leaf speed 9 m/min. Unit with removable standard terminals Frontal screws                                                                                                                                                                                                                                                                                                                                                                                                                                                                                                                                                                                                                                                                                                                                                                                                                                                                                                                                                                                                                                                                                                                                                                                                                                                                                                                                                                                                                                                                                                                                                                                                                                                                        |  |  |
| R925332 00002                                                                                                       | DEIMOS AC <mark>KIT</mark> A800 INT SL<br>DN                                                                                                                                                                                             | new      | Complete kit 230 V for sliding gates weighing up to 800 kg. Leaf speed 9 m/min.<br>Brake and clutch electronically managed. Limit switch Electromechanical                                                                                                                                                                                                                                                                                                                                                                                                                                                                                                                                                                                                                                                                                                                                                                                                                                                                                                                                                                                                                                                                                                                                                                                                                                                                                                                                                                                                                                                                                                                                                                                                                                                   |  |  |
| P925231 00005<br>P925253 00003<br>P925231 00001<br>P925253 00001<br>P925253 00004<br>P925253 00004<br>R925281 00002 | DEIMOS AC A800 SQ<br>DEIMOS AC A800 V SL DN<br>DEIMOS AC A800 120<br>DEIMOS AC A800 120 SL DN<br>DEIMOS AC A800 120 V<br>DEIMOS AC A800 120 V SL DN<br>DEIMOS AC A800 120 V SL DN<br>DEIMOS AC KIT A600 FRA<br>DEIMOS AC KIT A800 INT SL | new<br>G | <ul> <li>and clutch electronically managed. Limit switch Electromechanical</li> <li>Operator 230 V for sliding gates up to 800 kg in weight. Leaf speed 9 m/min. Brake and clutch electronically managed. Limit switch Electromechanical</li> <li>Operator 230 V for sliding gates up to 400 kg in weight. Leaf speed 11 m/min. Brake and clutch electronically managed. Limit switch Electromechanical</li> <li>Operator 120 V for sliding gates up to 800 kg in weight. Leaf speed 9 m/min. Brake and clutch electronically managed. Limit switch Electromechanical</li> <li>Operator 120 V for sliding gates up to 800 kg in weight. Leaf speed 9 m/min. Brake and clutch electronically managed. Limit switch Electromechanical</li> <li>Operator 120 V for sliding gates up to 800 kg in weight. Leaf speed 9 m/min. Brake and clutch electronically managed. Limit switch Electromechanical</li> <li>Operator 120 V for sliding gates up to 400 kg in weight. Leaf speed 11 m/min. Brake and clutch electronically managed. Limit switch Electromechanical</li> <li>Operator 120 V for sliding gates up to 400 kg in weight. Leaf speed 11 m/min. Brake and clutch electronically managed. Limit switch Electromechanical</li> <li>Operator 120 V for sliding gates up to 400 kg in weight. Leaf speed 11 m/min. Brake and clutch electronically managed. Limit switch Electromechanical</li> <li>Operator 120 V for sliding gates up to 400 kg in weight. Leaf speed 11 m/min. Brake and clutch electronically managed. Limit switch Electromechanical</li> <li>Operator 120 V for sliding gates weighing up to 600 kg. Leaf speed 9 m/min. Unit with removable standard terminals Frontal screws</li> <li>Complete kit 230 V for sliding gates weighing up to 800 kg. Leaf speed 9 m/min.</li> </ul> |  |  |

|                          | DEIMOS AC A600                      | DEIMOS AC A600 SQ                   | DEIMOS AC A600 V                    | DEIMOS AC A600 120                  | DEIMOS AC A600 120 V                | DEIMOS AC A800 SL<br>DN             |
|--------------------------|-------------------------------------|-------------------------------------|-------------------------------------|-------------------------------------|-------------------------------------|-------------------------------------|
| Control unit             | SHYRA AC                            | Not present                         | SHYRA AC                            | SHYRA AC                            | SHYRA AC                            | SHYRA-F AC                          |
| Board power supply       | 230 V                               |
| Supply voltage           | 230 V                               | 230 V                               | 230 V                               | 120 V                               | 120 V                               | 230 V                               |
| Power consumption        | 400 W                               | 300 W                               |
| Max. door/gate weight    | 600 kg                              | 600 kg                              | 370 kg                              | 600 kg                              | 370 kg                              | 800 kg                              |
| Gate speed               | 9 m/min                             | 9 m/min                             | 11 m/min                            | 9 m/min                             | 11 m/min                            | 9 m/min                             |
| Type of limit switch     | Electromechanical                   | Electromechanical                   | Electromechanical                   | Electromechanical                   | Electromechanical                   | Electromechanical                   |
| Pinion module            | 4                                   | 4                                   | 4                                   | 4                                   | 4                                   | 4                                   |
| Slowdown                 | no                                  | no                                  | no                                  | no                                  | no                                  | Yes                                 |
| Locking                  | Mechanical                          | Mechanical                          | Mechanical                          | Mechanical                          | Mechanical                          | Mechanical                          |
| Delegen                  | Lever-operated with                 |
| Release                  | personal key                        |
| Impact reaction          | Mechanical clutch                   | Electronic clutch                   |
| Frequency of use         | Semi intensive                      |
| Protection rating        | IP24                                | IP24                                | IP24                                | IP24                                | IP24                                | IP24                                |
| Environmental conditions | -20 ÷ 55 °C                         | -20 ÷ 55 °C                         | -20 ÷ 55 °C                         | -20 ÷ 55 ℃                          | -20 ÷ 55 ℃                          | -20 ÷ 55 °C                         |
|                          | DEIMOS AC A800 SQ                   | DEIMOS AC A800 V SL<br>DN           | DEIMOS AC A800 120                  | DEIMOS AC A800 120<br>SL DN         | DEIMOS AC A800 120 V                | DEIMOS AC A800 120 V<br>SL DN       |
| Control unit             | Not present                         | SHYRA-F AC                          |
| Board power supply       | 230 V                               |
| Supply voltage           | 230 V                               | 230 V                               | 120 V                               | 120 V                               | 120 V                               | 120 V                               |
| Power consumption        | 400 W                               | 300 W                               |
| Max. door/gate weight    | 800 kg                              | 400 kg                              | 800 kg                              | 800 kg                              | 400 kg                              | 400 kg                              |
| Gate speed               | 9 m/min                             | 11 m/min                            | 9 m/min                             | 9 m/min                             | 11 m/min                            | 11 m/min                            |
| Type of limit switch     | Electromechanical                   | Electromechanical                   | Electromechanical                   | Electromechanical                   | Electromechanical                   | Electromechanical                   |
| Pinion module            | 4                                   | 4                                   | 4                                   | 4                                   | 4                                   | 4                                   |
| Slowdown                 | no                                  | Yes                                 | no                                  | Yes                                 | no                                  | Yes                                 |
| Locking                  | Mechanical                          | Mechanical                          | Mechanical                          | Mechanical                          | Mechanical                          | Mechanical                          |
| Release                  | Lever-operated with<br>personal key |
| Impact reaction          | Electronic clutch                   |
| Frequency of use         | Semi intensive                      |
| Protection rating        | IP24                                | IP24                                | IP24                                | IP24                                | IP24                                | IP24                                |
| Environmental conditions | -20 ÷ 55 °C                         | -20 ÷ 55 °C                         | -20 ÷ 55 °C                         | -20 ÷ 55 ℃                          | -20 ÷ 55 °C                         | -20 ÷ 55 °C                         |