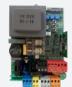

#### SHYRA-F AC: control board SHYRA-F AC

#### SHYRA-F AC - Built in

- Control panel for DEIMOS AC A800 sliding gate operator range.
- Main features: removable terminal blocks, settings controlled by potentiometers, LED-based fault reporting and incorporated dual channel receiver, electronic clutch management via trimmer, two verified safety inputs, one of wich dedicated to 8k2 safety edge.
   Card power supply: 230V single-phase
- Operator power supply: 230 V single-phase, max. 500 W
- · Main functions: pedestrian opening (only by remote control), quick closing, pulse blocking