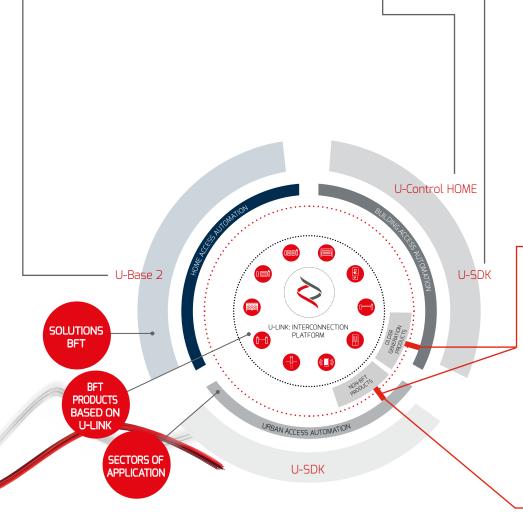

# What is U-Link?

The technology that gives you more power

U-Link, Universal Link, is an exclusive BFT platform that can be used to create high-tech ecosystems. In Home Access Automation, it can be used to communicate with all home access automation devices of any brand. This saves you time and allows you to control everything easily and without any worries.

# Everything on one screen: find out more about this amazing technology

A world-exclusive platform that can be used to create high-tech ecosystems offering a vast range of solutions for many different sectors.

U-Base 2

This proprietary platform which is a key feature of BFT products, thanks to the B-EBA cards and the Clonix U-Link receiver, is suitable for any protocol or product for access automation (including BFT products non-BFT ones and older versions) and it can be used in a variety of different sectors. This means any device becomes a smart device which can be interconnected with other systems, using a language that is becoming universal.

#### U-Control HOME

U-Control HOME is the application that allows you to open the gate to your home and to remotely control BFT automations using your own smartphone. The iOS version can be used to automatically open the automation when you are close to it.

#### U-SDK

U-SDK is the application which allows BFT automations to be made compatible and easily integrated with a BMS network.

Clonix U-Link Connect non-native U-Link and non-BFT products to U-Link systems.

Is it possible to connect non-native U-Link BFT operators or other brands of products to U-Link? Yes, thanks to the Clonix receivers. Accessories which accept no limits.

A direct link to your operators.