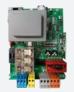

#### SHYRA AC: SHYRA AC control panel

#### SHYRA AC - Built in

- Main features: removable terminal blocks, settings controlled by potentiometers, LED-based fault reporting and incorporated dual channel receiver, two safety verified inputs, one of wich dedicated to 8k2 safety edge.
- Control panel for DEIMOS AC A600 range of sliding operators
- Card power supply: 230V single-phase
- Operator power supply: 230 V single-phase, max. 500 W
- · Main functions: pedestrian opening (only by remote control), quick closing, pulse blocking