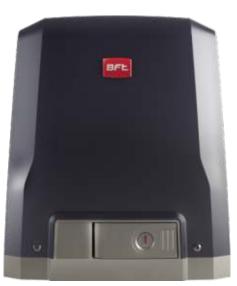

# DEIMOS AC A

Range of residential operators for sliding gates weighing up to 800 Kg. Electromechanical limit switch, 230V supply power.

#### **Relevant features**

**Release lever with personalised key:** the release lever simplifies motor release and the personalized key ensures its uniqueness, for better safety

**Front screws:** this arrangement of the casing screws offers ease and convenience during installation and maintenance, even when there is limited space.

#### ADVANTAGES

**Fixing of casing with front screws:** in the new Deimos AC A line, the casing is fixed by means of two screws located in the front of the automation. This arrangement makes installation and casing removal and fitting operations easier, facilitating the installer's work.